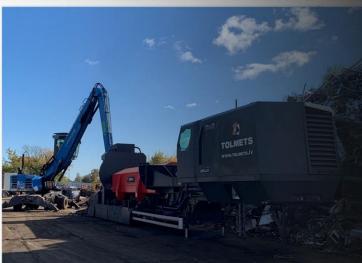

## **EQUIPMENT AND APPARATUS**

The Metso Lindemann Shredder Plant, a scrap shredding complex, is the sole one of its kind in Latvia and the most powerful and modern in the Baltic States (2200 kW).

### **EQUIPMENT AND APPARATUS**