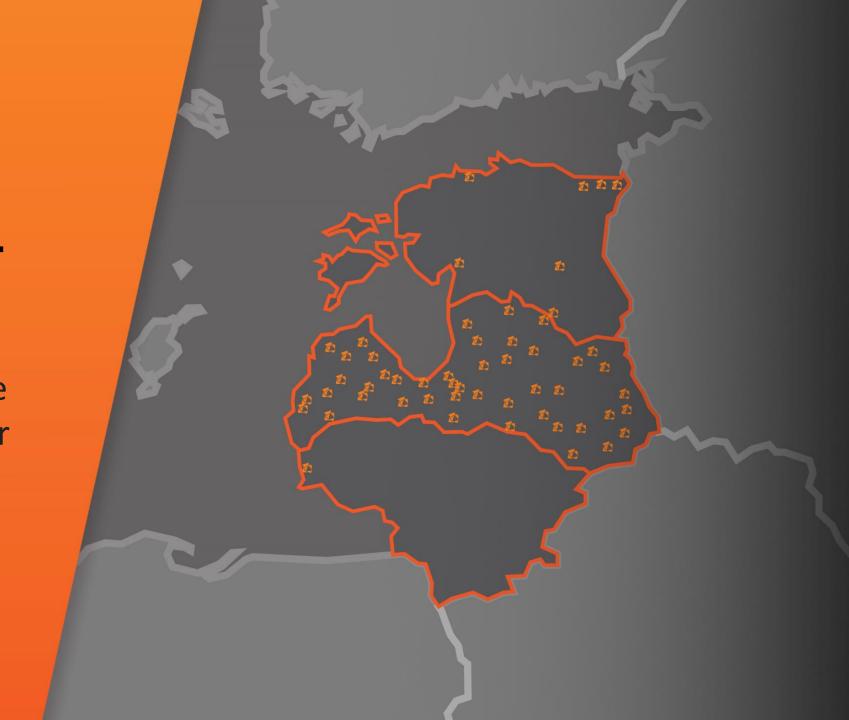

## SCRAP METAL PROCUREMENT in Baltic states

Our main focus is on the Baltic States due to their advantageous sea connectivity infrastructure.

- Spain
- !taly
- √ Turkey
- Pakistan
- India
- China
- ❖ VietNam
- Malaysia
- Bangladesh
- ♥ Djibouti
- Finland
- Sweden
- Poland
- Germany
- Korea
- Thailand
- Kenya