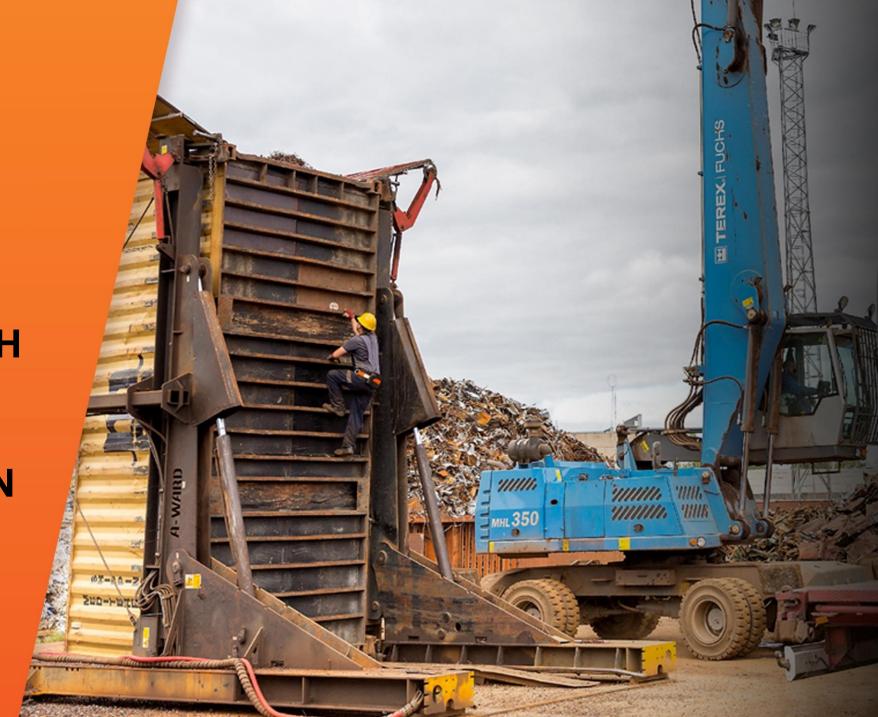

## **EQUIPMENT AND APPARATUS**

The Metso Lindemann Shredder Plant, a scrap shredding complex, is the sole one of its kind in Latvia and the most powerful and modern in the Baltic States (2200 kW).

### **EQUIPMENT AND APPARATUS**

#### **SCRAP METAL grabber:**

- ◆ LINDEMANN 1250 (stationary)
- □ LEEFORT 900 (mobile)
- ◆ HSS 750 (stationary)
- ◆ COPEX REFLEX 900 (mobile)