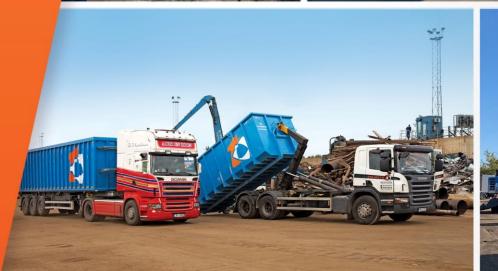

#### **SCRAP METAL for transport:**

- Container transporters with grabs (55)
- ✓ Vehicles with freight trailers (24)
- ◆ Containers (~2500)

## SCRAP METAL COLLECTION

SCRAP METAL COLLECTION WITH VESSELS

SCRAP METAL
COLLECTION WITH
CONTAINERS
AND VEHICLE
TRANSPORTATION

**OUR PRODUCTS** 

Basic export scrap categories

**Ferrous Scrap** 