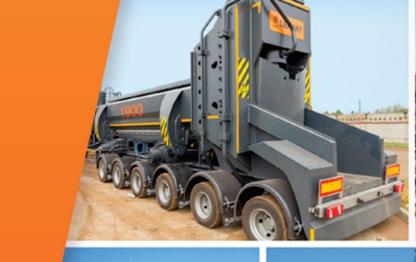

## **EQUIPMENT AND APPARATUS**

The Metso Lindemann Shredder Plant, a scrap shredding complex, is the sole one of its kind in Latvia and the most powerful and modern in the Baltic States (2200 kW).

### **EQUIPMENT AND APPARATUS**

#### **SCRAP METAL grabber:**

- ◆ LINDEMANN 1250 (stationary)
- □ LEEFORT 900 (mobile)
- ◆ HSS 750 (stationary)
- ◆ COPEX REFLEX 900 (mobile)