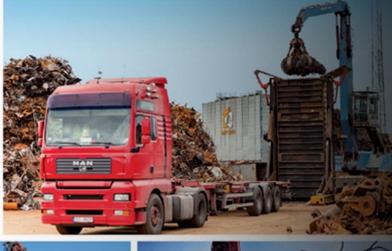

#### **SCRAP METAL for transport:**

- Container transporters with grabs (55)
- ✓ Vehicles with freight trailers (24)
- ◆ Containers (~2500)

## SCRAP METAL COLLECTION

SCRAP METAL COLLECTION WITH VESSELS

SCRAP METAL
COLLECTION WITH
CONTAINERS
AND VEHICLE
TRANSPORTATION

**OUR PRODUCTS** 

Basic export scrap categories

**Ferrous Scrap** 