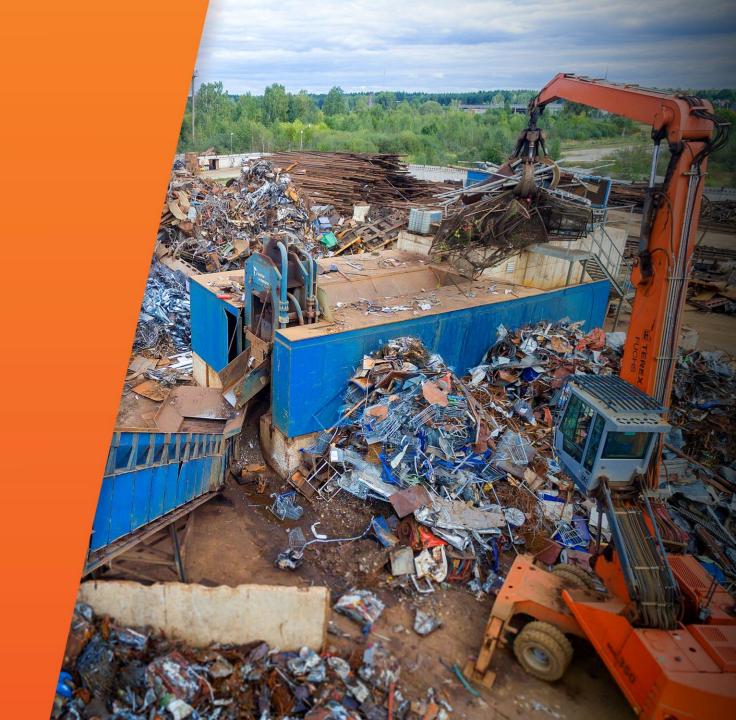

#### **SCRAP METAL grabber:**

- ◆ LINDEMANN 1250 (stationary)
- □ LEEFORT 900 (mobile)
- ◆ HSS 750 (stationary)
- ◆ COPEX REFLEX 900 (mobile)

#### **SCRAP METAL for transport:**

- Container transporters with grabs (55)
- ✓ Vehicles with freight trailers (24)
- ◆ Containers (~2500)